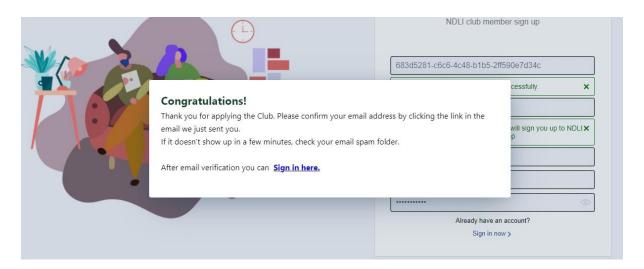

3. Check your email and follow the instructions to verify your email.

4. After clicking Click Here, you should see the following message below

5. Go back to the NDLI Club website and Sign In - <a href="https://club.ndl.iitkgp.ac.in/sign-in">https://club.ndl.iitkgp.ac.in/sign-in</a>