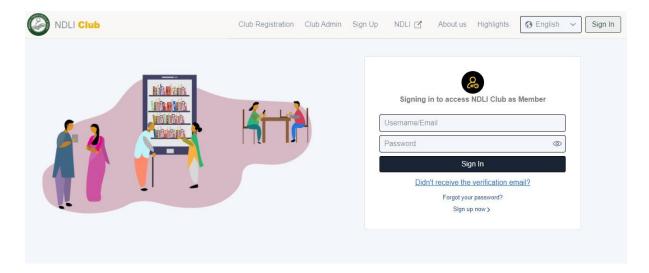

3. Check your email and follow the instructions to verify your email.

4. After clicking Click Here, you should see the following message below

5. Go back to the NDLI Club website and Sign In - <a href="https://club.ndl.iitkgp.ac.in/sign-in">https://club.ndl.iitkgp.ac.in/sign-in</a>

6. Sign in with your details and Registration will be done. You can further update your profile by visiting the profile page. Please maintain your Sign in details for future events that will be held in this NDLI Club.