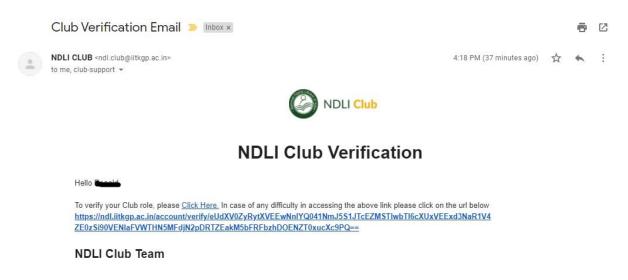

3. Check your email and follow the instructions to verify your email.

4. After clicking Click Here, you should see the following message below

5. Go back to the NDLI Club website and Sign In - <a href="https://club.ndl.iitkgp.ac.in/sign-in">https://club.ndl.iitkgp.ac.in/sign-in</a>