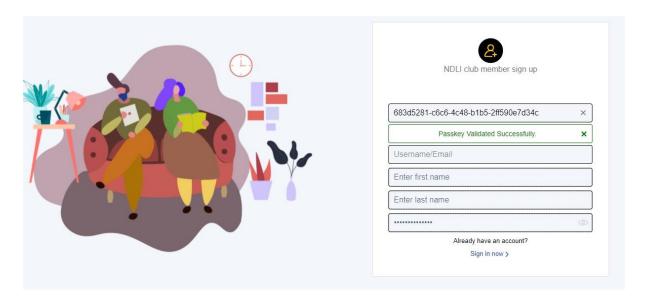

## Visit NLDI Club via the link below

https://club.ndl.iitkgp.ac.in/sign-up

1. Enter the Passkey - 683d5281-c6c6-4c48-b1b5-2ff590e7d34c as shown below

2. Please fill up the form with your details and ensure that you provide the correct details for each of the required fields. Double check your details and then Sign Up. You should see this if it is Successful