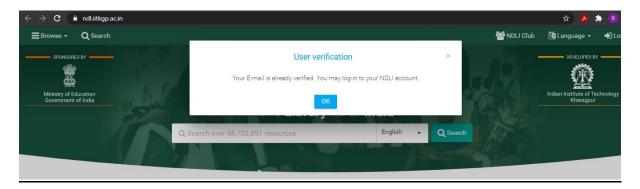

3. Check your email and follow the instructions to verify your email.

4. After clicking Click Here, you should see the following message below

5. Go back to the NDLI Club website and Sign In - <a href="https://club.ndl.iitkgp.ac.in/sign-in">https://club.ndl.iitkgp.ac.in/sign-in</a>