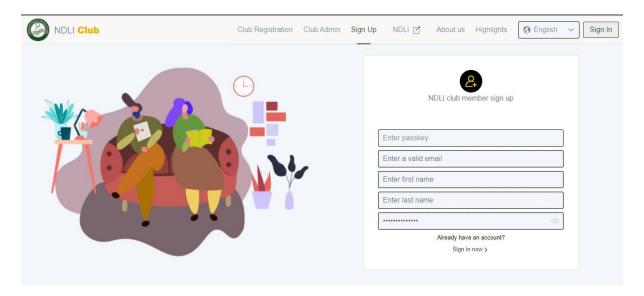

## Visit NLDI Club via the link below

https://club.ndl.iitkgp.ac.in/sign-up

1. Enter the Passkey - 683d5281-c6c6-4c48-b1b5-2ff590e7d34c as shown below

2. Please fill up the form with your details and ensure that you provide the correct details for each of the required fields. Double check your details and then Sign Up. You should see this if it is Successful